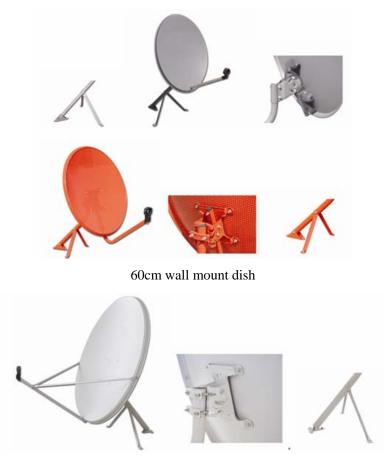

## Specification for 60cm and 75cm dish with wall mount

75cm wall mount dish

| Specification for 60cm and 75cm wall mount d | ish |
|----------------------------------------------|-----|
|----------------------------------------------|-----|

| Diameter      | 60*65cm | 75*81.3cm |
|---------------|---------|-----------|
| Gain@11.95    | 35.55dB | 37.44dB   |
| F/D Ratio     | 0.655   | 0.65      |
| Focus Length  | 39.3cm  | 48.75cm   |
| Material      | Steel   | Steel     |
| El Adjustment | 5-85°   | 5-85°     |
| Az Ajustment  | 0-360°  | 0-360°    |