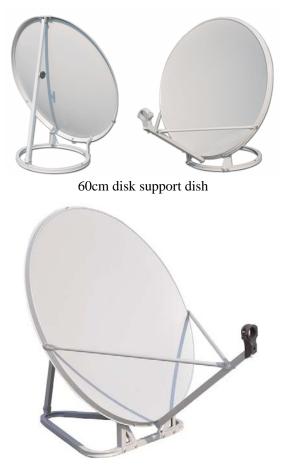

## Specification for 60cm and 75cm dish with disk support

75cm disk support dish

## Specification for 60cm and 75cm disk support dish

| Diameter      | 60*65.9cm | 75*81.3cm |
|---------------|-----------|-----------|
| Gain@11.95    | 35.55dB   | 37.44dB   |
| F/D Ratio     | 0.6       | 0.65      |
| Focus Length  | 36cm      | 48.75cm   |
| Material      | Steel     | Steel     |
| El Adjustment | 25-65°    | 25-65°    |
| Az Ajustment  | 0-360°    | 0-360°    |