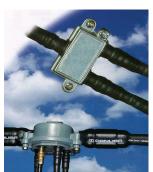

#### **CGEL**

Gel Filled Enclosure for Drop Splice Protection

- · Single piece, clam shell design
- Provides complete moisture protection
- Accommodates wide range of 59/6/7 connectors and cables
- Meets SCTE IPS-TP-013