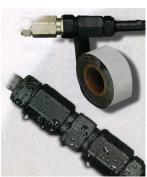

#### CFTV QuickSeal™

Wrap-around Repair Sleeve

- Repairs and protects cables and connectors
- No disconnect shutdown required
- No metal rail required
- 3:1 shrink ratio

#### CTB-15

Self Amalgamating Tape

- Protects hard to reach locations
- · No flame or heat required
- · Covers any shape
- Clean strippable