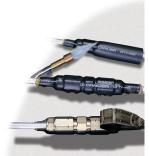

#### **CFTV**

Heat Shrink Adhesive Lined Tubing

- · The leading CATV sealing solution
- Proven adhesive/sealant
- Split resistant
- Thermochromatic lines for ease of installation

#### **DROP Tubing**

Thin Wall Heat Shrink Tubing for Drop Connections

- · Inner adhesive seals connection completely
- · Requires limited heat to install
- Provides strain relief
- Accommodates all F connectors