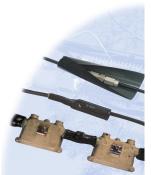

#### The most critical component in your network

CFTV heat shrink tubing protects all of your connectors, splices, taps, lines... from moisture, corrosion and mechanical damage... It's your last line of defense.

#### **CFTV**

Heat Shrink Adhesive Lined Tubing

- · The leading CATV sealing solution
- Proven adhesive/sealant
- Split resistant
- Thermochromatic lines for ease of installation