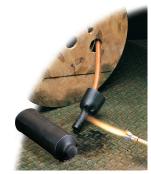

#### **CFTV**

Heat Shrink Adhesive Lined Tubing

- · The leading CATV sealing solution
- Proven adhesive/sealant
- Split resistant
- Thermochromatic lines for ease of installation

#### **FEATURES**

- Original design for CATV industry
- Premium quality for best long-term reliability
- Thermochromatic lines for easy installation